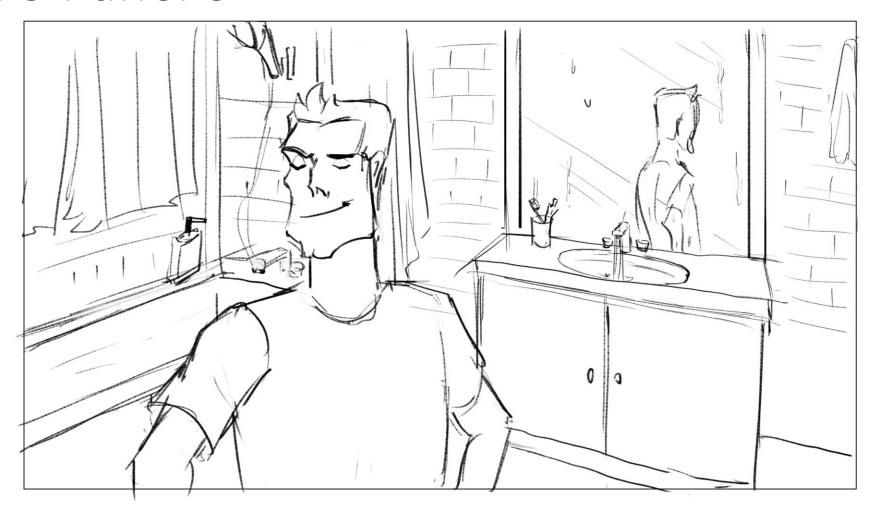

# The Hero's New Armor

Timothy Xia
Xia\_Retale\_275\_A02

#### zoom in



Cross dissolve

#### zoom in





Cross dissolve



#### zoom out













Fade to white (light take over)





Fade in Cut









Fade out



Fade in Wipe to left





Wipe down



Cross dissolve

# Shot 10 Panel 2



Wipe up

# Shot 11 Panel 1



# Shot 11 Panel 2



# Shot 12 Panel 1











# Shot 15 Panel 1



Cut to black



Fade in



√ Pandown

# Shot 17 Panel 1



Cut to black

# Shot 18 Panel 1



Fade in Fade out

#### Shot 19 Panel 1



Fade in

Fade out to black, then cut

# Shot 20 Panel 1



## Shot 21 Panel 1



## Shot 22 Panel 1



## Shot 22 Panel 2



## Shot 23 Panel 1



## Shot 24 Panel 1

# parallax to left



## Shot 25 Panel 1



## Shot 25 Panel 2



### Shot 25 Panel 3

#### zoom out



#### Shot 26 Panel 1



Cross dissolve

## Shot 27 Panel 1



## Shot 27 Panel 2

#### zoom out



**Cross Dissolve** 

#### Shot 28 Pan