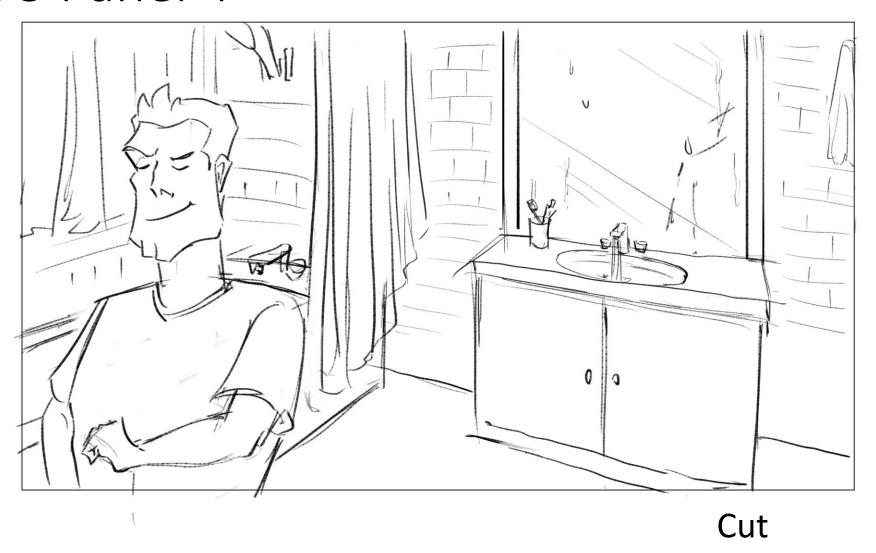

# The Hero's New Armor

Timothy Xia
Xia\_Retale\_275\_A02

#### zoom in



Cross dissolve

#### zoom in





Cross dissolve



#### zoom out













Fade to white (light take over)





Fade in Cut









Fade out



Fade in Wipe to left





Wipe down



Cross dissolve

# Shot 10 Panel 2



Wipe up

# Shot 11 Panel 1



# Shot 11 Panel 2



# Shot 12 Panel 1











# Shot 15 Panel 1



Cut to black



Fade in



√ Pandown

# Shot 17 Panel 1



Cut to black

# Shot 18 Panel 1



Fade in Fade out

#### Shot 19 Panel 1



Fade in

Fade out to black, then cut

# Shot 20 Panel 1



## Shot 21 Panel 1



## Shot 22 Panel 1



## Shot 22 Panel 2



## Shot 23 Panel 1



## Shot 24 Panel 1

# parallax to left



## Shot 25 Panel 1



## Shot 25 Panel 2



### Shot 25 Panel 3

#### zoom out



#### Shot 26 Panel 1



Cross dissolve

## Shot 27 Panel 1



## Shot 27 Panel 2

#### zoom out



**Cross Dissolve** 

#### Shot 28 Panel