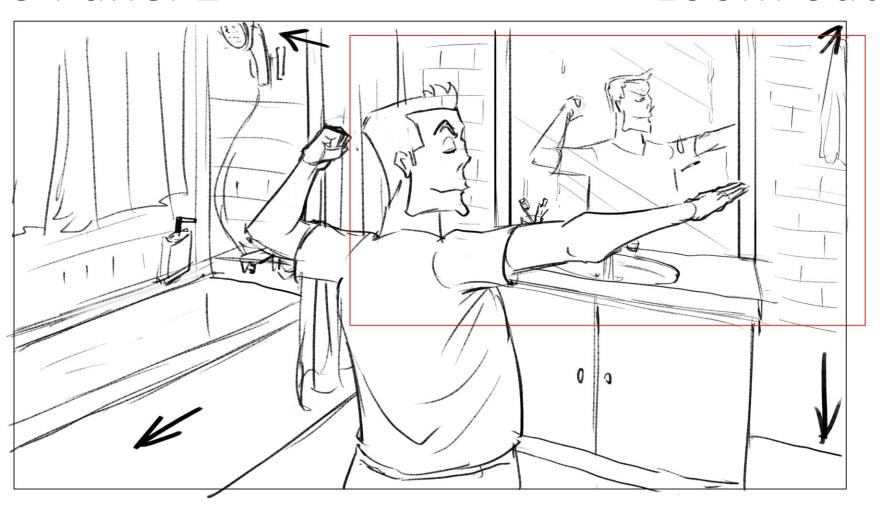

# The Hero's New Armor

Timothy Xia
Xia\_Retale\_275\_A02

#### zoom in



Cross dissolve

#### zoom in





Cross dissolve



#### zoom out













Fade to white (light take over)





Fade in Cut









Fade out



Fade in Wipe to left





Wipe down



Cross dissolve

# Shot 10 Panel 2



Wipe up

# Shot 11 Panel 1



# Shot 11 Panel 2



# Shot 12 Panel 1











# Shot 15 Panel 1



Cut to black



Fade in



√ Pandown

# Shot 17 Panel 1



Cut to black

# Shot 18 Panel 1



Fade in Fade out

#### Shot 19 Panel 1



Fade in

Fade out to black, then cut

# Shot 20 Panel 1



## Shot 21 Panel 1



## Shot 22 Panel 1



## Shot 22 Panel 2



## Shot 23 Panel 1



## Shot 24 Panel 1

# parallax to left



## Shot 25 Panel 1



## Shot 25 Panel 2



### Shot 25 Panel 3

#### zoom out



#### Shot 26 Panel 1



Cross dissolve

## Shot 27 Panel 1



## Shot 27 Panel 2

#### zoom out



**Cross Dissolve** 

#### Shot 28 P