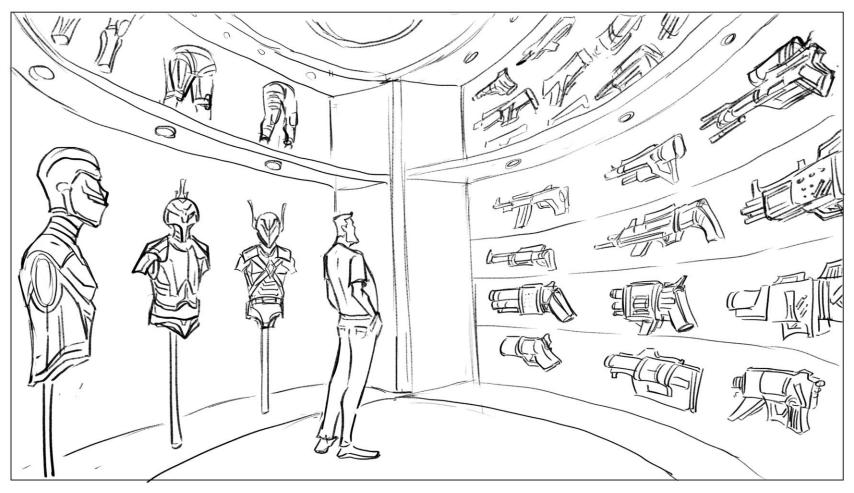

# The Hero's New Armor

Timothy Xia
Xia\_Retale\_275\_A02

#### zoom in



Cross dissolve

#### zoom in





Cross dissolve



#### zoom out













Fade to white (light take over)





Fade in Cut









Fade out



Fade in Wipe to left





Wipe down



Cross dissolve

# Shot 10 Panel 2



Wipe up

# Shot 11 Panel 1



# Shot 11 Panel 2



# Shot 12 Panel 1











# Shot 15 Panel 1



Cut to black



Fade in



√ Pandown

# Shot 17 Panel 1



Cut to black

# Shot 18 Panel 1



Fade in Fade out

#### Shot 19 Panel 1



Fade in

Fade out to black, then cut

# Shot 20 Panel 1



## Shot 21 Panel 1



## Shot 22 Panel 1



## Shot 22 Panel 2



## Shot 23 Panel 1



## Shot 24 Panel 1

# parallax to left



## Shot 25 Panel 1



## Shot 25 Panel 2



### Shot 25 Panel 3

#### zoom out



#### Shot 26 Panel 1



Cross dissolve

## Shot 27 Panel 1



## Shot 27 Panel 2

#### zoom out



**Cross Dissolve** 

#### Shot 28 Panel 1

#### zoom out



Cut to black